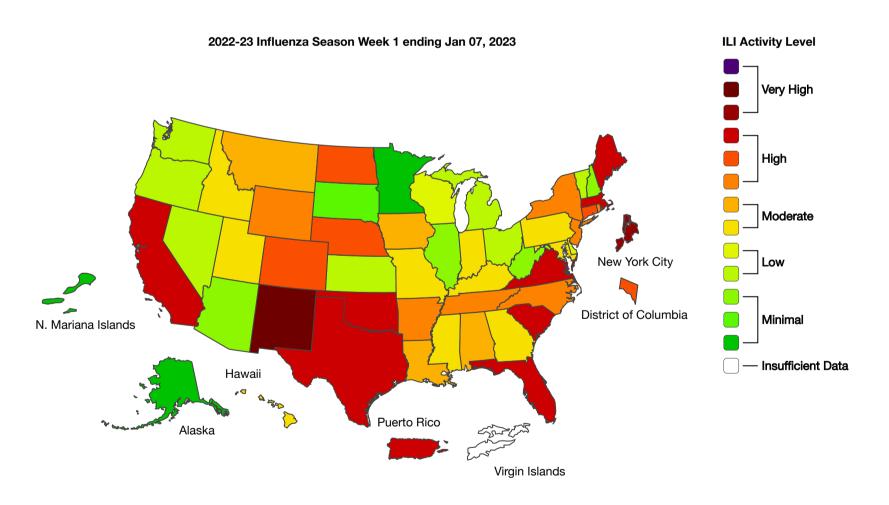

## Weekly US Map: Influenza Summary Update

Updated January 13, 2023

## A Weekly Influenza Surveillance Report Prepared by the Influenza Division Outpatient Respiratory Illness Activity Map Determined by Data Reported to ILINet

This system monitors visits for respiratory illness that includes fever plus a cough or sore throat, also referred to as ILI, not laboratory confirmed influenza and may capture patient visits due to other respiratory pathogens that cause similar symptoms.

Season: 2022-23 • Download Image Download Image (https://www.cdc.gov/flu/weekly/flureport.xml)View Full Screen (http://gis.cdc.gov/grasp/fluview/main.html)

Last Reviewed: January 13, 2023, 11:00 AM